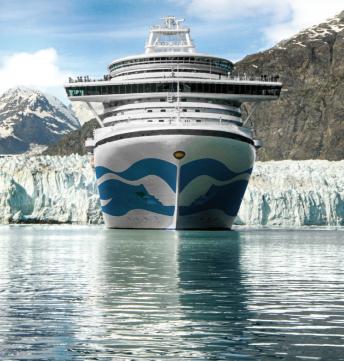

experience the great land

11 night Denali Explorer Exclusive — 28N

May 7, 20221

\$1,969

Vancouver, B.C. to Anchorage (Whittier)

Majestic Princess®

## Cruisetour includes

- · 7-day Voyage of the Glaciers Cruise
- Direct-to-the-Wilderness® rail service
- 2 nights Denali Princess Wilderness Lodge®
- 1 night Mt. McKinley Wilderness Lodge®
- · 1 night Anchorage