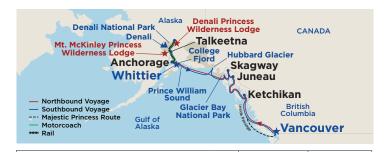

experience the great land

11 night Denali Explorer Exclusive — 28N

May 7, 20221

\$1,969

Vancouver, B.C. to Anchorage (Whittier)

Majestic Princess®

## Cruisetour includes

- · 7-day Voyage of the Glaciers Cruise
- Direct-to-the-Wilderness® rail service
- 2 nights Denali Princess Wilderness Lodge®
- 1 night Mt. McKinley Wilderness Lodge®
- · 1 night Anchorage

other 2022 departures: Majestic Princess® May 21; Jun 4, 18; Jul 2, 16, 30; Aug 13, 27