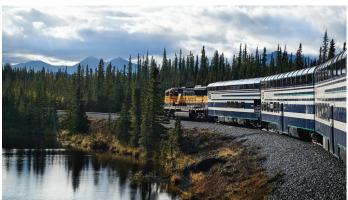

## Cruisetour includes

- · 7-day Voyage of the Glaciers Cruise
- Direct-to-the-Wilderness® rail service
- 2 nights Denali Princess Wilderness Lodge®
- 1 night Mt. McKinley Wilderness Lodge®
- · 1 night Anchorage