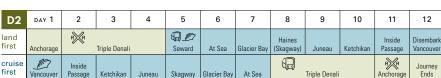

### YUKON+TRIPLE DENALI HOSTED JOURNEYS bollandamerica.com/YukonTripleDenali

20-DAY YUKON+TRIPLE DENALI

This is our Flagship Journey — the very best of everything we do built into a 20-day roundtrip Vancouver Alaska & Yukon vacation you will never forget. An elegant Holland America Line 7-day Glacier Discovery cruise featuring Glacier Bay National Park and Alaska's iconic ports, combined with a leisurely overland Journey exploring the most special places — including three nights at Denali National Park!

- · Multiple-night stays; three nights Denali with Tundra Wilderness Tour
- Gold Dredge 8; Riverboat Discovery, Klondike Spirit Yukon River cruise
- McKinley Explorer® domed rail; Anchorage/Seward cruisetrain
- 7-day Glacier Discovery cruise

| Y1              | DAY 1               | 2                      | 3              | 4                 | 5                      | 6                | 7           | 8            | 9             | 10           | 11               | 12    | 13     | 14     | 15          |
|-----------------|---------------------|------------------------|----------------|-------------------|------------------------|------------------|-------------|--------------|---------------|--------------|------------------|-------|--------|--------|-------------|
| land<br>first   | Vancouver           | White                  | ehorse         | Dav               | /son                   | Fairb            | anks        | #            | Triple Denali |              | R Anch           | orage | Seward | At Sea | Glacier Bay |
| CONT'D          | 16                  | 17                     | 18             | 19                | 20                     |                  |             |              |               |              |                  |       |        |        |             |
| 4               | Haines<br>(Skagway) | Juneau                 | Ketchikan      | Inside<br>Passage | Disembark<br>Vancouver |                  |             |              |               |              |                  |       |        |        |             |
|                 |                     |                        |                |                   |                        |                  |             |              |               |              |                  |       |        |        |             |
|                 | DAY 1               | 2                      | 3              | 4                 | 5                      | 6                | 7           | 8            | 9             | 10           | 11               | 12    | 13     | 14     | 15          |
| cruise<br>first | DAY 1               | 2<br>Inside<br>Passage | 3<br>Ketchikan | 4<br>Juneau       | 5<br>Skagway           | 6<br>Glacier Bay | 7<br>At Sea | R <b>∭</b> R | 9<br>orage    | R <b>∭</b> R | 11 Triple Denali |       | 13     |        | 15 Dawson   |
|                 |                     | Inside                 |                |                   |                        |                  |             | R <b>∭</b> R |               | R <b>∭</b> R |                  |       |        |        | ا درتی      |