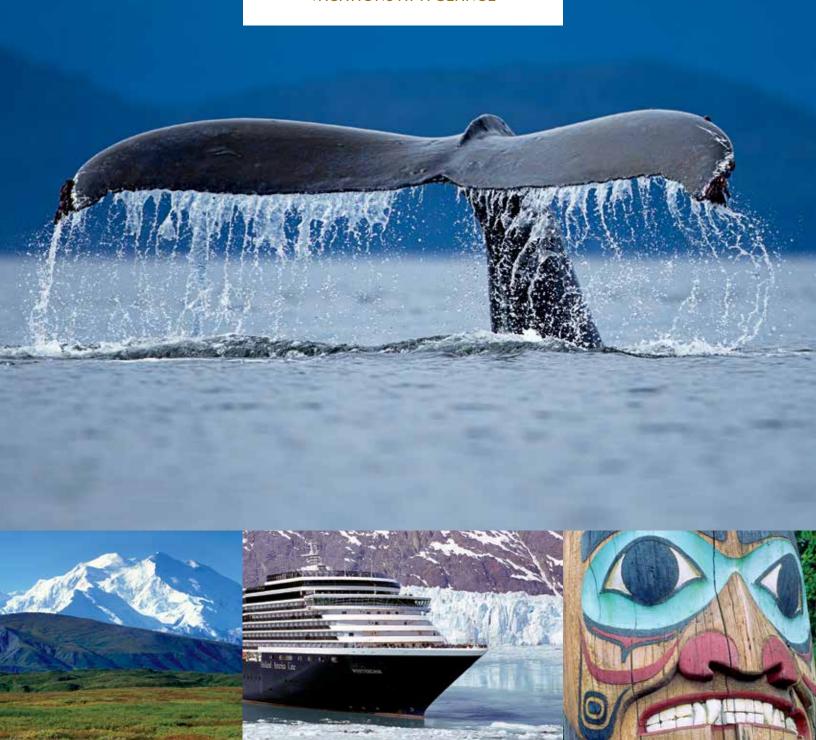

# 2018 ALASKA & THE YUKON

LAND+SEA JOURNEYS & CRUISES VACATIONS AT A GLANCE



### ROLLICKING GOLD RUSH KLONDIKE;



Denali's "must-see" wilderness; and an unforgettable 3-, 4- OR 7-DAY INSIDE PASSAGE CRUISE

### YUKON+TRIPLE DENALI HOSTED JOURNEYS bollandamerica.com/YukonTripleDenali

20-DAY YUKON+TRIPLE DENALI

This is our Flagship Journey — the very best of everything we do built into a 20-day roundtrip Vancouver Alaska & Yukon vacation you will never forget. An elegant Holland America Line 7-day Glacier Discovery cruise featuring Glacier Bay National Park and Alaska's iconic ports, combined with a leisurely overland Journey exploring the most special places — including three nights at Denali National Park!

- · Multiple-night stays; three nights Denali with Tundra Wilderness Tour
- Gold Dredge 8; Riverboat Discovery, Klondike Spirit Yukon River cruise
- McKinle