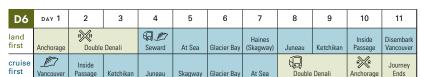

# 14- OR 15- DAY YUKON+TRIPLE DENALI

A favorite of those wanting as much of the Great Land as possible in a two-week vacation. Combining the must-see highlights of Alaska's heartland including three nights at Denali National Park — with a chance to explore the seldom-seen wilds and colorful Klondike Gold Rush history of the Yukon. All combined with an elegant 3- or 4-day cruise of Alaska's famed Inside Passage!

- Two nights Skagway and Dawson; three nights Denali with Tundra Wilderness Tour
- Gold Dredge 8; Klondike Spirit Yukon River cruise
- McKinley Explorer domed rail; historic White Pass & Yukon Route Railroad
- 3- or 4-day Inside Passage cruise
- Also available as R2 with Seattle Journey Connector built-in (see back cover)

# YUKON+DOUBLE DENALI HOSTED JOURNEYS hollandamerica.com/YukonDoubleDenali

Opt for a little less time in Denali or Dawson City to suit your schedule. You'll still experience Great Land wonder beyond expectation. The perfect balance of the Great Land's must-see and seldom-seen wonders, all combined with an elegant 3- or 4-day Holland America Line cruise of Alaska's famed Inside Passage!

### 11- OR 12-DAY YUKON+DOUBLE DENALI

- Two nights Dawson; two nights Denali with Tundra Wilderness Tour
- Gold Dredge 8; Klondike Spirit Yukon River cruise
- McKinlev Explorer domed rail: historic White Pass & Yukon Route Railroad
- 3- or 4-day Inside Passage cruise

| Y3              | DAY 1     | 2                 | 3      | 4                 | 5   | 6    | 7          | 8            | 9           | 10               | 11                | 12                     |
|-----------------|-----------|-------------------|--------|-------------------|-----|------|------------|--------------|-------------|------------------|-------------------|------------------------|
| land<br>first   | Anchorage | R Double          | Denali | Fairbanks         | Daw | vson | Whitehorse | R<br>Skagway | Glacier Bay | Ketchikan        | Inside<br>Passage | Disembark<br>Vancouver |
| cruise<br>first | Vancouver | Inside<br>Passage | Juneau | R R<br>Whitehorse | Daw | vson | Fairbanks  | Double       | Denali      | R R<br>Anchorage | Journey<br>Ends   |                        |